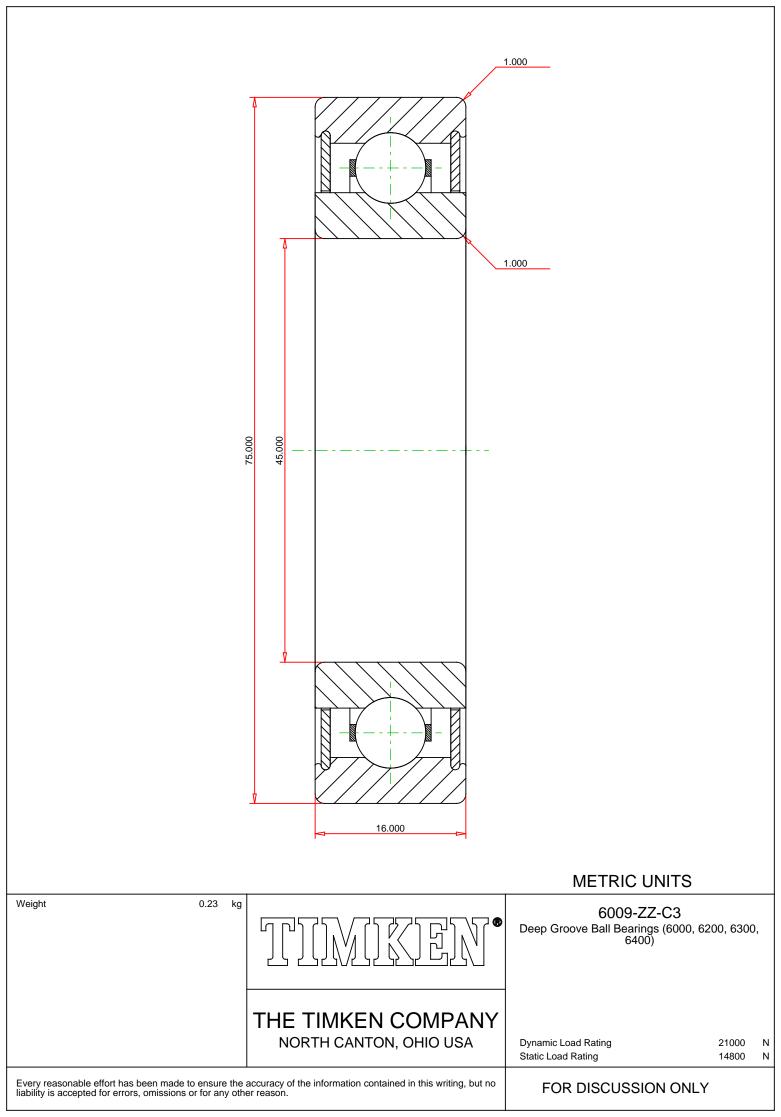

## Specifications | Dimensions | Basic Load Ratings | Factors

| Specifications – |                           |               |  |  |
|------------------|---------------------------|---------------|--|--|
|                  | Clearance                 | C3            |  |  |
|                  | Bore Size d               | 45.000 mm     |  |  |
|                  |                           |               |  |  |
|                  | Features                  | Shields       |  |  |
|                  | Bearing Type              | Standard DGBB |  |  |
|                  | Weight                    | 0.230 Kg      |  |  |
|                  | Manufacturing Part Number | 6009-ZZC3     |  |  |

## Dimensions

75.000 mm

|                      |                          |           | 8/24/2021   Page 2 of 2 |  |
|----------------------|--------------------------|-----------|-------------------------|--|
|                      | Outside Ring Width B     | 16.000 mm |                         |  |
|                      | Radius Rs min            | 1.000 mm  |                         |  |
|                      |                          |           |                         |  |
| Basic Load Ratings – |                          |           |                         |  |
|                      |                          |           |                         |  |
|                      | Cr - Dynamic Load Rating | 19.9 kN   |                         |  |
|                      | COr - Static Load Rating | 14 kN     |                         |  |
|                      |                          |           |                         |  |
| Factors –            |                          |           |                         |  |
|                      |                          |           |                         |  |
|                      | Grease Reference Speed   | 9200 rpm  |                         |  |
|                      | Oil Reference Speed      | 13000 rpm |                         |  |
|                      |                          |           |                         |  |